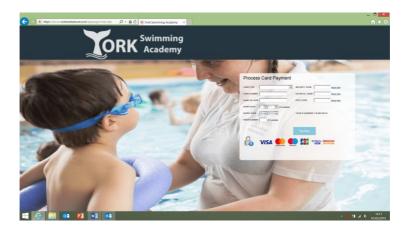

13. Complete the 'Card Payment' form and click 'Pay Now'

14. If payment was successful, you should see confirmation of your booking. Please check your e-mail for confirmation of your booking.