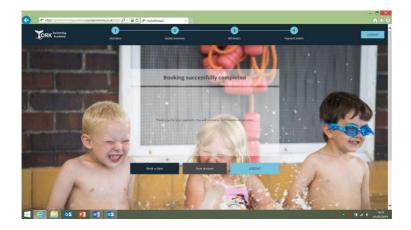

13. Complete the 'Card Payment' form and click 'Pay Now'

14. If payment was successful, you should see confirmation of your booking. Please check your e-mail for confirmation of your booking.