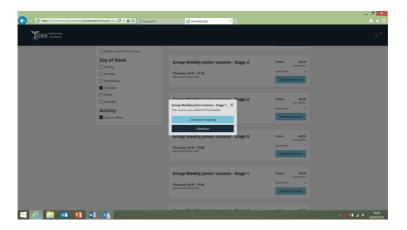

Using the Online Booking Syst<u>em</u>

6. If you wish to select an additional class (i.e. you wish for your child to swim more than once per week), you will have the option of clicking 'Continue Shopping'. If you are happy with the class you have selected, click 'Check Out Now'.